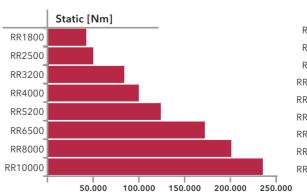

## **I RRW**

4 5

Winch drives.

RR+ | FF series
T2max Nm=1,200-230,000
Ratio=3.4-2500
Swing drives.