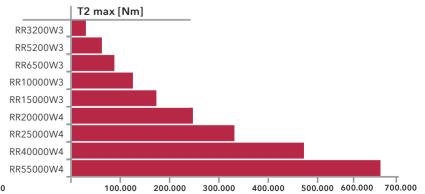

#### **SWING DRIVES**

- Reinforced output supports.
- Compact dimensions.
- •High radial load resistance.
- Wide range of accessories.
- Negative brakes.

Winch drives.

RR+ | FF series
T2max Nm=1,200-230,000
Ratio=3.4-2500
Swing drives.