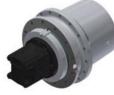

## **I RRW**

4 5

## TECHNICAL RATINGS AND MAIN FEATURES

T2max Nm=1,200-10,000,000 Ratio=3.4-5061

Modular planetary reduction gears.

RRTD/RRWD

T2max Nm=1,000-50,000 Ratio=5-179

Compact planetary drives.

RRW/AR

T2max Nm=39,000-660,000 Ratio=5-179