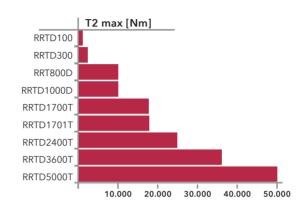

### **I RRTD**

## TECHNICAL RATINGS AND MAIN FEATURES

T2max Nm=1,200-10,000,000 Ratio=3.4-5061

Modular planetary reduction gears.

RRTD/RRWD

T2max Nm=1,000-50,000 Ratio=5-179

Compact planetary drives.

RRW/AR

T2max Nm=39,000-660,000 Ratio=5-179