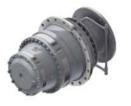

#### **WINCH** DRIVES

- Negative brakes with backstop device.
- Compact.
- Easy maintenance.

16.000

- Double radial shaft seal protection.
- Two, three, four stages and bevel options.
- Oil level kit included.

Winch drives.

RR+ | FF series
T2max Nm=1,200-230,000
Ratio=3.4-2500
Swing drives.