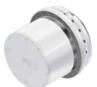

### **I RRTD**

## TECHNICAL RATINGS AND MAIN FEATURES

T2max Nm=1,200-10,000,000 Ratio=3.4-5061

Modular planetary reduction gears.

RRTD/RRWD

T2max Nm=1,000-50,000 Ratio=5-179

Compact planetary drives.

RRW/AR

T2max Nm=39,000-660,000 Ratio=5-179