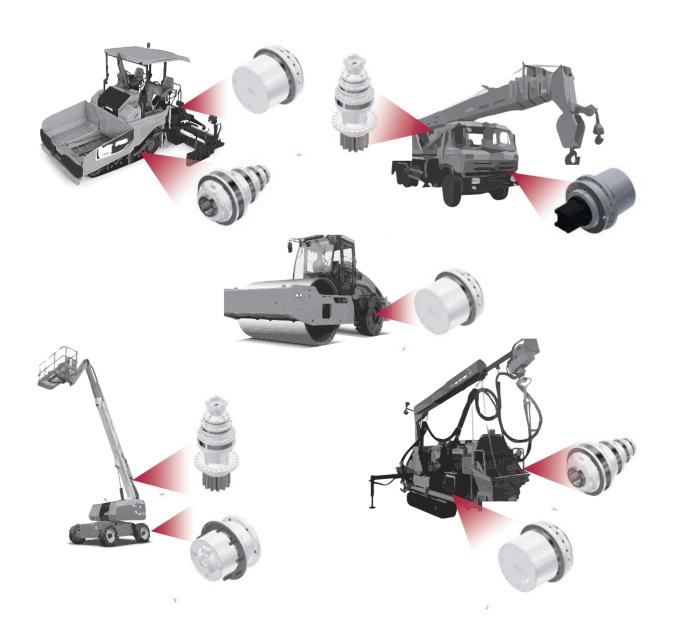

## MOBILE APPLICATIONS

LOADER AND TRUCK CRANES

CONCRETE PUMP TRUCKS

TELESCOPIC HANDLERS

AERIAL PLATFORMS

ROAD ROLLERS AND PAVERS

FORKLIFTS

CABLE PULLERS AND TENSIONERS