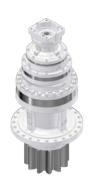

## TECHNICAL RATINGS AND MAIN FEATURES

T2max Nm=1,200-10,000,000 Ratio=3.4-5061

Modular planetary reduction gears.

RRTD/RRWD

T2max Nm=1,000-50,000 Ratio=5-179

Compact planetary drives.

RRW/AR

T2max Nm=39,000-660,000 Ratio=5-179

Winch drives.

RR+ | FF series
T2max Nm=1,200-230,000
Ratio=3.4-2500
Swing drives.