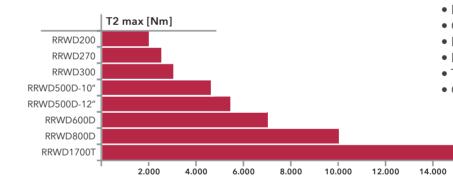

### **IRRWD**

## TECHNICAL RATINGS AND MAIN FEATURES

T2max Nm=1,200-10,000,000 Ratio=3.4-5061

Modular planetary reduction gears.

RRTD/RRWD

T2max Nm=1,000-50,000 Ratio=5-179

Compact planetary drives.

RRW/AR

T2max Nm=39,000-660,000 Ratio=5-179