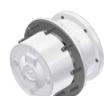

### **IRRWD**

## TECHNICAL RATINGS AND MAIN FEATURES

T2max Nm=1,200-10,000,000 Ratio=3.4-5061

Modular planetary reduction gears.

RRTD/RRWD

T2max Nm=1,000-50,000 Ratio=5-179

Compact planetary drives.

RRW/AR

T2max Nm=39,000-660,000 Ratio=5-179