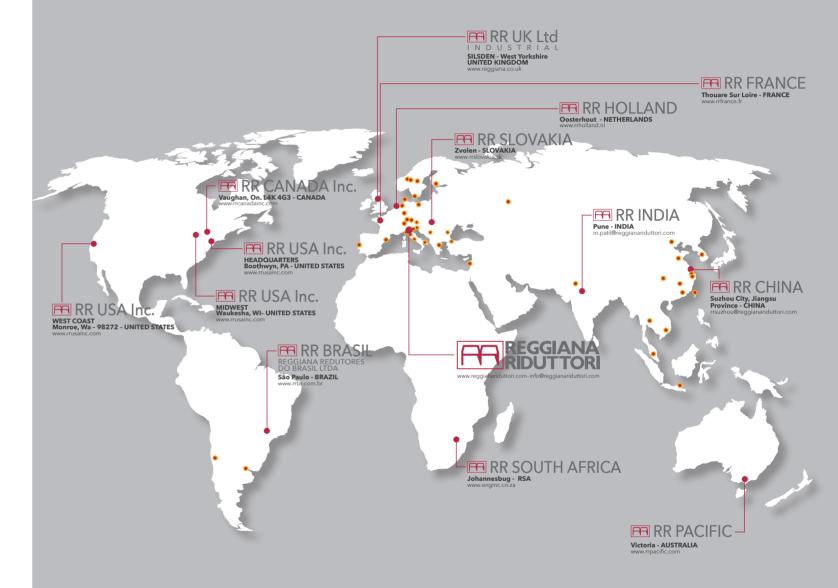

### **IRRWD**



## WHEEL & TRACK DRIVES

- Made with alloyed steels.
- Maximum performances.
- High resistance to impacts.
- Great radial and axial loads capabilities.

#### **SWING DRIVES**

- Reinforced output supports.
- Compact dimensions.
- •High radial load resistance.
- Wide range of accessories.
- Negative brakes.

#### **WINCH** DRIVES

- Negative brakes with backstop device.
- Compact.
- Easy maintenance.

16.000

- Double radial shaft seal protection.
- Two, three, four stages and bevel options.
- Oil level kit included.





## **I RRW**



4 5

## MOBILE APPLICATIONS

LOADER AND TRUCK CRANES

CONCRETE PUMP TRUCKS

TELESCOPIC HANDLERS

AERIAL PLATFORMS

ROAD ROLLERS AND PAVERS

FORKLIFTS

CABLE PULLERS AND TENSIONERS



## GLOBAL SALES **NETWORK**

MASTER DISTRIBUTOR

BRANCH



### www.reggianariduttori.com

#### **REGGIANA RIDUTTORI S.r.l.**

Via Martiri di Marzabotto,7 42020 - S. Polo d'Enza (RE) - ITALY tel. +39.0522.259111 - fax +39.0522.874321 info@reggianariduttori.com