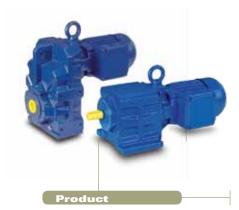

# Application Profile





### **Application**

### Highlights

- BG and BF Series geared motors for high temperature applications
- Motors with ring-ribbed housings
- Torques up to 18500 Nm
- Stalling times > 5 min.
- Special roller table design
- · Housings and gear wheels designed for heavy-duty shock loads

## **BG** and **BF** Series Geared Motors

# **Steel Mill Assembly Line**

The ESSAR Group is one of the biggest companies in India, active within various business areas including energy, communications, transport, and building construction. ESSAR is especially strong in the steel industry with a cold rolling mill in Indonesia, a continuous casting plant in Vietnam, steelworks in Trinidad and Tobago, Minnesota, USA and recently, ALGOMA Steel in Canada.

With the help of Bauer partner, International Combus